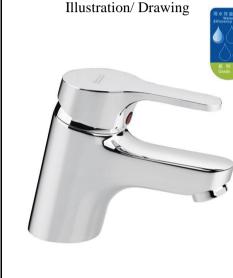

### SANITARY WARE SPECIFICATION SHEET

Item Descriptions American Standard (PRC) "Concept" Chrome plated basin mixer; nominated flow rate 4.8 L/min in WELS Grade 1; Registration No. TM 18-0056 Dimensions L105 x W50 x H111 mm Model CF-1401.101.50 (Mixer) 64647040 (Aerator) Finish Chrome Plated Manufacturer American Standard (PRC) Source Acme Sanitary Ware Co. Ltd Mr. Eric Wong/ Mr. Don Yuen Contact Tel/Fax (852) 2388-7171 / (852) 2710-8012 E-mail acme@acmesanitary.com.hk Website www.acmesanitary.com.hk