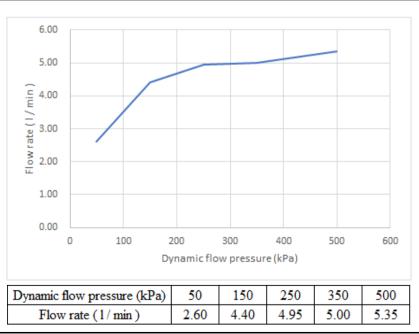

在用水效益標籤上展示的標誌

Symbolic Presentation on the Water Efficiency Label . Water droplet(s)

用水效益级別 Water Efficiency Grade

耗水量 公升/分鐘

Water Consumption : 4.8 Litres/minute

簽發日期: Date of Issue:

9 March 2018

水務署署長(周世威代行) for Director of Water Supplies