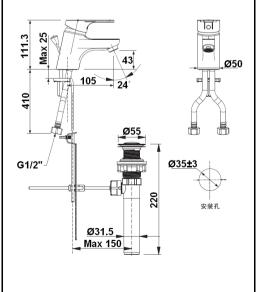

### SANITARY WARE SPECIFICATION SHEET

Item Descriptions American Standard (PRC) "Concept" Chrome plated basin mixer; nominated flow rate 4.8 L/min in WELS Grade 1; Registration No. TM 18-0056 Dimensions L105 x W50 x H111 mm Model CF-1401.101.50 (Mixer) 64647040 (Aerator) Finish Chrome Plated Manufacturer American Standard (PRC) Source Acme Sanitary Ware Co. Ltd Mr. Eric Wong/ Mr. Don Yuen Contact Tel/Fax (852) 2388-7171 / (852) 2710-8012 E-mail acme@acmesanitary.com.hk Website www.acmesanitary.com.hk